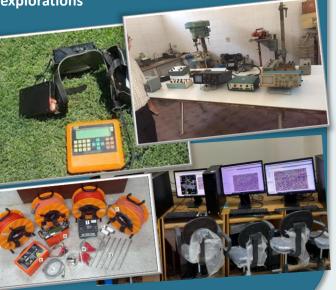

Petrophysics Laboratory It includes devices that help to study the physical properties of reservoir rocks and analysis of samples in the laboratory.

Potential Laboratory owns a set of advanced geophysical devices that are used in many applications in various fields and ground explorations